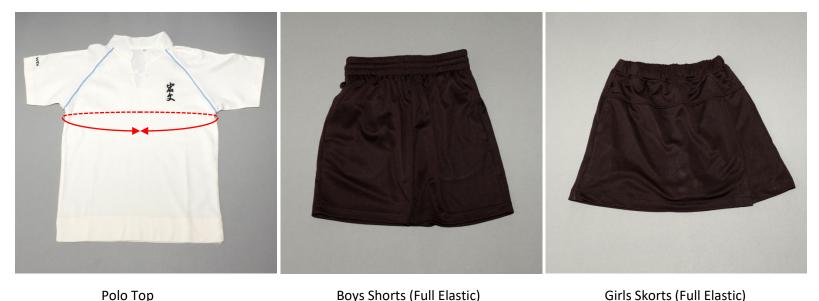

## Polo Top

Measure the circumference of the chest directly under the child armpit as shown above. Round up to the nearest even number (Example: If measured size is 29 inches, the measurement for the Polo Top to purchase will be 30).

## **Boys Shorts / Girls Skorts**

There is full elastic band all round for Boys Shorts / Girls Skorts. Measurement for the attire is usually the same size as Polo Top.

(Example: If Polo Top size is 30, shorts / skorts will be size 30 as well)